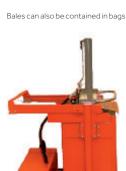

### **VERSATILE - BAG OR BALE**

The 5031 offers you full flexibility! Make a standard bale, compact waste in a bag and/or contain the bale in a plastic bag! The choice is yours! The same unit can do all those things for you!