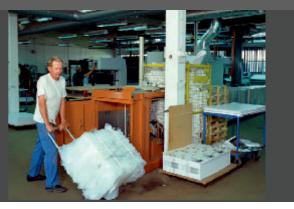

### **VERSATILE - BAG OR BALE**

The 5031 offers you full flexibility! Make a standard bale, compact waste in a bag and/or contain the bale in a plastic bag! The choice is yours! The same unit can do all those things for you!

## HIGH COMPACTION RATIO ON THE SPOT

The 5031 is a compact machine with a small footprint, but even though it requires little space, it still offers a high compaction ratio of up to 10:1!