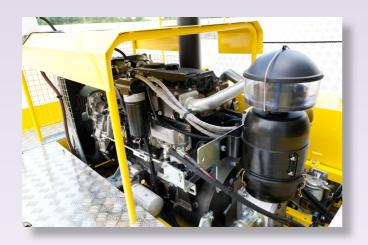

Powerful engine

The sweeper is powered with a diesel engine. Equipped with oil cooler as well as oil bath air filter to facilitate powerful and trouble-free operation.