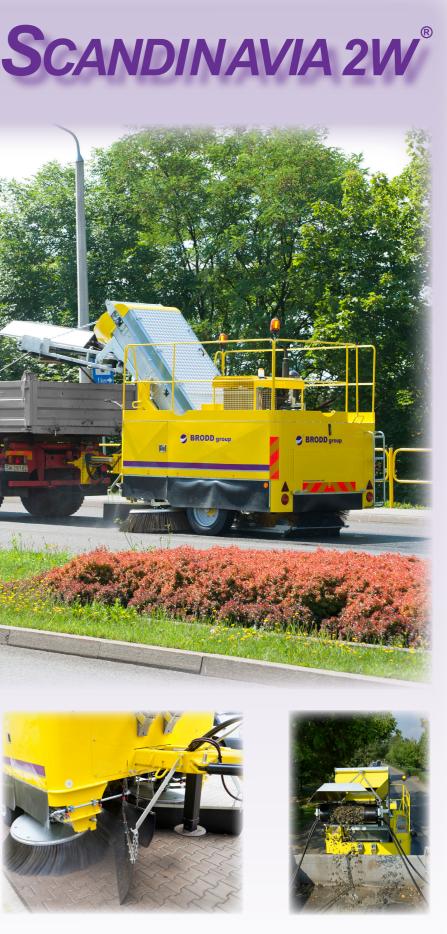

# BRODD SCANDINAVIA 2W<sup>®</sup>-

The heavy duty sweeper

#### The elevator principle

Both side brushes (1) sweep the debris into the middle of the sweeper. The wide roller brush (2) throws it up to the sturdy elevator (3) equipped with easy replaceable rubber rakes - and the conveyor belt (4) transports it up to the platform body of the truck. The sprinkler ramp (5) prevents the dust and it **gets clean - fast and efficient!** 