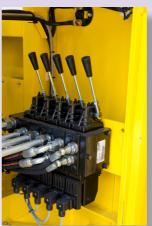

#### Fashioned hydraulic system BRODD SCANDINAVIA 2W

is equipped with a reliable and advanced hydraulic system.

All operations are easily accessible from the central located unit.