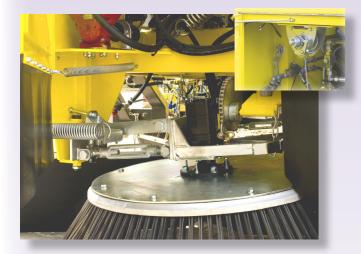

#### "BRODD float" brush suspensions

The side brushes as well as the roller brush adjust automatically the correct pressure to the road surface. Due to the unique "BRODD float" system no manual adjustments of the brush suspension must ever be done.

Manual adjustment of the side brushes as alternative (see recessed picture).