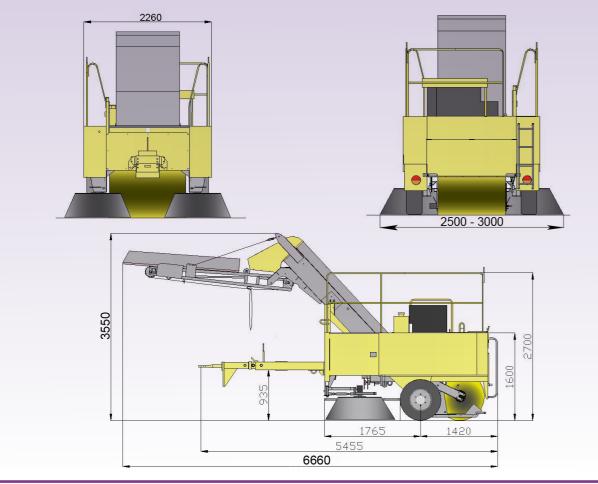

# BRODD SCANDINAVIA 2W<sup>®</sup>-

The heavy duty sweeper

#### The elevator principle

Both side brushes (1) sweep the debris into the middle of the sweeper. The wide roller brush (2) throws it up to the sturdy elevator (3) equipped with easy replaceable rubber rakes - and the conveyor belt (4) transports it up to the platform body of the truck. The sprinkler ramp (5) prevents the dust and it **gets clean - fast and efficient!** 