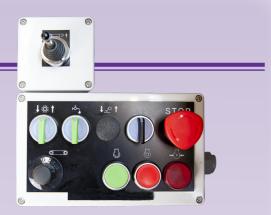

#### Remote control

Easy comfortable remote control from the driver's cab with the following functions: - Light in the on/off buttons

- Engine start/stop
- Sweeping on/off
- Water pump on/off
- Individual speed control of the conveyor belt for full loading on the platform body of the truck
- Beacon lights on/off
- Scraper up/down (option)