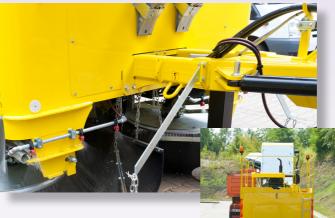

## Side displacement of the draw bar (option)

**BRODD SCANDINAVIA 2W** can be equipped with a hydraulic left/right displacement of the draw bar. It is remote controlled with joy-stick.

The flexibility in curves and around e.g. poles gets even better and You can simply sweep every corner clean.