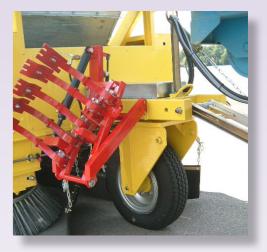

Manual adjustment of the side brushes as alternative (see recessed picture).

#### "BRODD float" brush suspensions

The side brushes as well as the roller brush adjust automatically the correct pressure to the road surface. Due to the unique "BRODD float" system no manual adjustments of the brush suspension must ever be done.