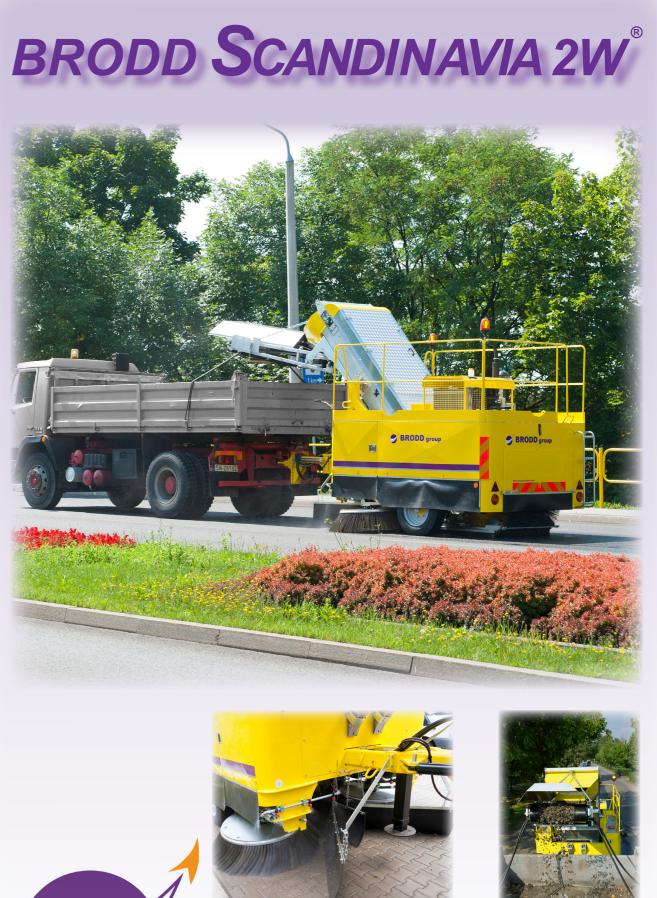

# BRODD SCANDINAVIA 2W<sup>®</sup>-

The heavy duty sweeper

#### The elevator principle

Both side brushes (1) sweep the debris into the middle of the sweeper. The wide roller brush (2) throws it up to the sturdy elevator (3) equipped with easy replaceable rubber rakes - and the conveyor belt (4) transports it up to the platform body of the truck. The sprinkler ramp (5) prevents the dust and it **gets clean - fast and efficient!** 