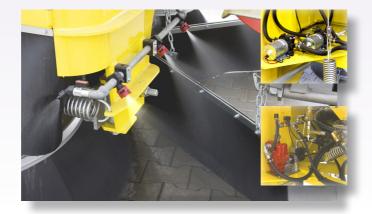

#### Sprinkler system

Two electrical membrane pumps forms a water screen in front and around the side brushes.

Another ramp is located in front of the roller brush, and effectively prevents from dust.

Hydraulically driven membrane pump as option (see lower recessed picture).