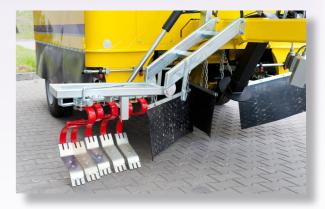

#### **Scraper (option)** For fluffing an removing of hard and compacted sand from the street surface and kerbs.