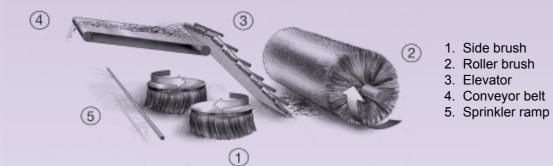

#### The elevator principle

Both side brushes (1) sweep the debris into the middle of the sweeper. The wide roller brush (2) throws it up to the sturdy elevator (3) equipped with easy replaceable rubber rakes - and the conveyor belt (4) transports it up to the platform body of the truck. The sprinkler ramp (5) prevents the dust and it **gets clean - fast and efficient!** 