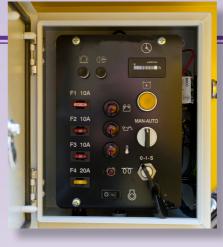

#### Simple maintenance

The heart of the sweeper, the electrical and hydraulic valve system is built into a locker, well protected from dust, wetness and damage.

#### Fashioned hydraulic system BRODD SCANDINAVIA 2W

is equipped with a reliable and advanced hydraulic system.

All operations are easily accessible from the central located unit.