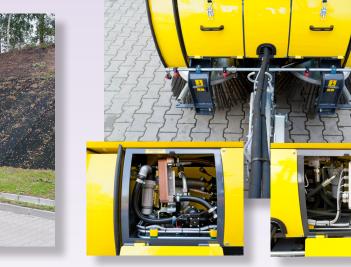

#### 1.500 mm dumping height!

**Twiggy** sweeper is designed to dump into a container or directly on the ground. Equipped with a large dirt hopper of 1,15 m<sup>3</sup>. This feature saves You several time-wasting and expensive daily transports to the discharge place. All operations are operated from a remote control unit in the driver's cab.

### Easy access for service

The electric, hydraulic controls, oil filter and water pump are protected from dust, dirt and wetness. They are placed at a convenient working height for service.