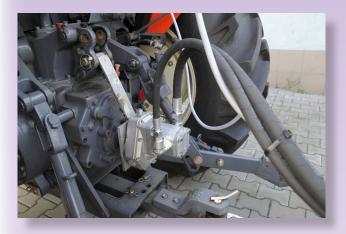

#### Easy and fast to couple up

Go backwards close to the sweeper and couple up the draw bar, connect the electric system for remote control and lighting, connect the gear box with the hydraulic pump to the power-take-off of the towing vehicle.

### Easy access for service

The electric, hydraulic controls, oil filter and water pump are protected from dust, dirt and wetness. They are placed at a convenient working height for service.