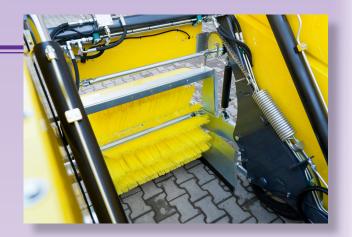

#### Sweeping principle

Both side brushes (1) sweep the dirt into the middle of the sweeper, the roller brush (2) throws the debris directly into the hopper (3). The sprinkler ramp (4) prevents the dust.

**Sprinkler system** The water sprinkler system helps to prevent the dust around the sweeper.