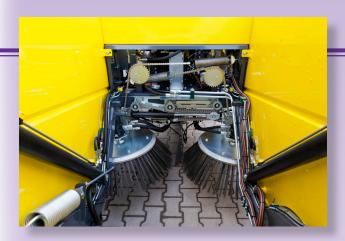

#### Sweeping principle

Both side brushes (1) sweep the dirt into the middle of the sweeper, the roller brush (2) throws the debris directly into the hopper (3). The sprinkler ramp (4) prevents the dust.

### Easy access for service

The electric, hydraulic controls, oil filter and water pump are protected from dust, dirt and wetness. They are placed at a convenient working height for service.

#### Full automatic floating broom suspension

Due to the unique "BRODD float" system the brushes will always be automatically adjusted, no matter the grade of wear on the brushes and they always maintain the correct pressure to the surface.