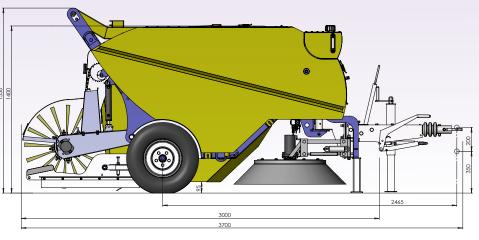

#### Sweeping principle

Both side brushes (1) sweep the dirt into the middle of the sweeper, the roller brush (2) throws the debris directly into the hopper (3). The sprinkler ramp (4) prevents the dust.

#### 1.500 mm dumping height!

**Twiggy** sweeper is designed to dump into a container or directly on the ground. Equipped with a large dirt hopper of 1,15 m<sup>3</sup>. This feature saves You several time-wasting and expensive daily transports to the discharge place. All operations are operated from a remote control unit in the driver's cab.