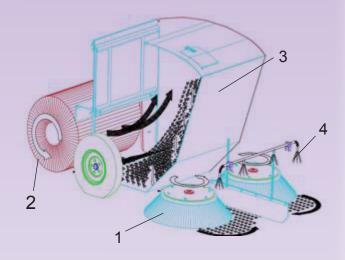

#### Sweeping principle

Both side brushes (1) sweep the dirt into the middle of the sweeper, the roller brush (2) throws the debris directly into the hopper (3). The sprinkler ramp (4) prevents the dust.