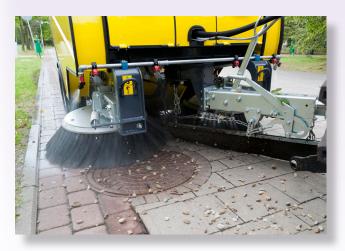

#### Sweeping principle

Both side brushes (1) sweep the dirt into the middle of the sweeper, the roller brush (2) throws the debris directly into the hopper (3). The sprinkler ramp (4) prevents the dust.

**Sprinkler system** The water sprinkler system helps to prevent the dust around the sweeper.

#### Manual refuse input

Bigger pieces of rubbish can be put by hand into the dirt hopper, since the top is within comfortable reach.

**Remote control** All sweeping operations are operated from the driver's cab. Sweeping on/off, water pump on/off, dirt hopper up/down etc.