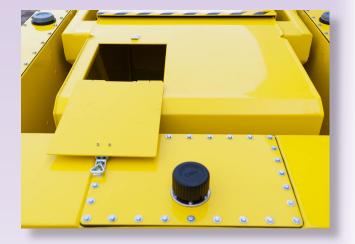

### Easy access for service

The electric, hydraulic controls, oil filter and water pump are protected from dust, dirt and wetness. They are placed at a convenient working height for service.