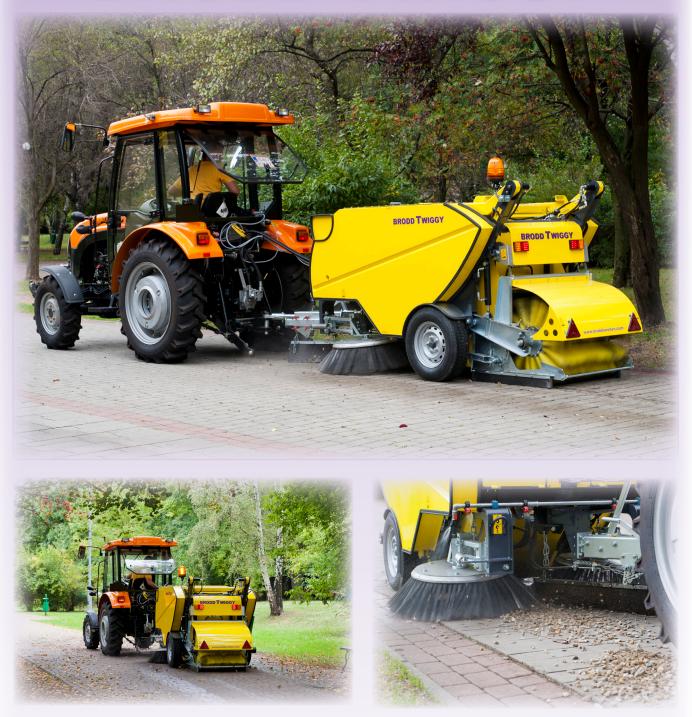

# **BRODD TWIGGY**<sup>®</sup>

### "The flexible sweeper"

Narrow gauge variant of Twist compact sweeper. Suitable for narrow sidewalks and tight spaces.

## **BRODD TWIGGY**<sup>®</sup>-

The small compact trailer sweeper

#### Easy and fast to couple up

Go backwards close to the sweeper and couple up the draw bar, connect the electric system for remote control and lighting, connect the gear box with the hydraulic pump to the power-take-off of the towing vehicle.

In a few minutes Twiggy is ready for sweeping!

#### Sweeping principle

Both side brushes (1) sweep the dirt into the middle of the sweeper, the roller brush (2) throws the debris directly into the hopper (3). The sprinkler ramp (4) prevents the dust.

#### 1.500 mm dumping height!

**Twiggy** sweeper is designed to dump into a container or directly on the ground. Equipped with a large dirt hopper of 1,15 m<sup>3</sup>. This feature saves You several time-wasting and expensive daily transports to the discharge place. All operations are operated from a remote control unit in the driver's cab.

### Easy access for service

The electric, hydraulic controls, oil filter and water pump are protected from dust, dirt and wetness. They are placed at a convenient working height for service.