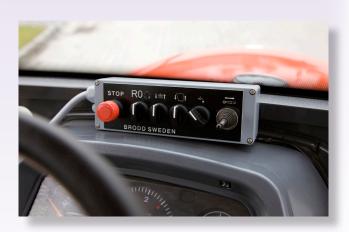

#### Manual refuse input

Bigger pieces of rubbish can be put by hand into the dirt hopper, since the top is within comfortable reach.

**Remote control** All sweeping operations are operated from the driver's cab. Sweeping on/off, water pump on/off, dirt hopper up/down etc.