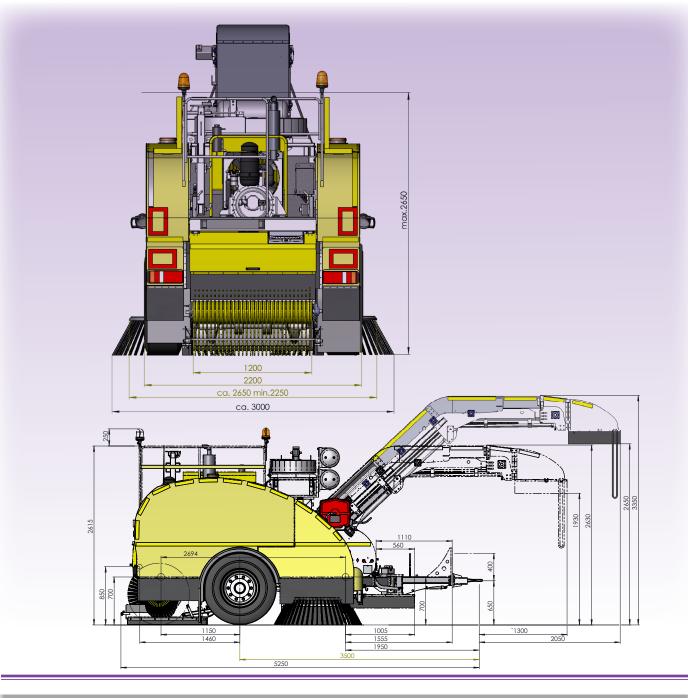

#### Simple, sturdy and silent The elevator principle

Both side brushes (4) sweep the dirt into the middle of the sweeper, the wide roller brush (1) throws the debris up into the feeding screw (2) further up to the elevator (3) equipped with easy replaceable rubber rakes - and the conveyor belt (5) transports it up to the platform body of the truck. The suction system (option) (6) prevents the dust and it *gets clean - faster and even more efficient!* 

#### - The simple and reliable sweeping principle -

- 1. Roller brush
- 2. Feeding worm
- 3. Elevator
- 4. Side brush
- 5. Conveyor belt
- 6. Suction system (option)