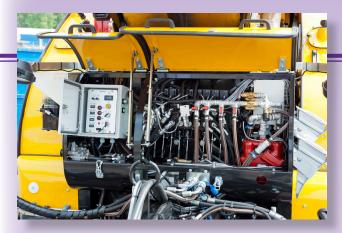

#### Simple maintenance

The heart of the sweeper, the electrical and hydraulic valve system is built into a locker, well protected from dust, wetness and damage.

#### Fashioned hydraulic system

EUROPA is equipped with a reliable and advanced hydraulic system.

All operations are easily accessible from the centrally located control unit.