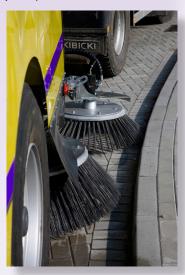

ional weed brush is available as option. It is electrically controlled from the driver's cab.



#### Suction system (option)

for collection of fine dust at the roller brush and side brushes. Prepared for the PM10 standard.



#### Remote control

Easy comfortable remote control unit from the driver's cab with the following functions:

- Light in the on/off buttons
- Engine start/stop
- Sweeping on/off
- Water pump on/off
- Individual speed control of the conveyor belt for full loading on the platform body of the truck
- Beacon lights on/off
- Conveyor up/down
- Side displacement of the draw bar
- Adjusting of tilting angle right side brush
- Breaking up attachment up/down (option)
- Suction unit on/off (option)

### Third side brush (option)

for extension of sweeping width, right side





#### Height regulation of the conveyor

Hydraulically regulation allows You to adapt the sweeper to different truck heights.