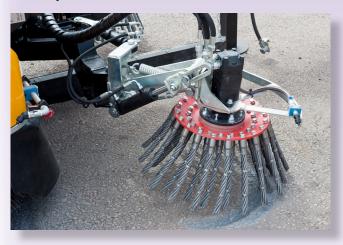

#### "BRODD float" brush suspensions

The side brushes as well as the roller brush adjust automatically the correct pressure to the road surface. Due to the unique "BRODD float" system no manual adjustments of the brush suspension must ever be done.

#### Sprinkler system

The hydraulically driven membrane pump with capacity of maximum 26 l/min forms a water screen in front and around the side brushes.

Another ramp is located in front of the roller brush and effectively prevents from dust.