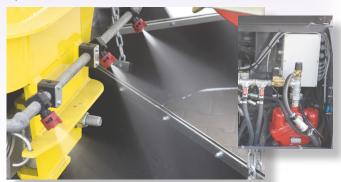

#### Sprinkler system

The hydraulically driven membrane pump with capacity of maximum 26 l/min forms a water screen in front and around the side brushes.

Another ramp is located in front of the roller brush and effectively prevents from dust.

#### Simple maintenance

The heart of the sweeper, the electrical and hydraulic valve system is built into a locker, well protected from dust, wetness and damage.