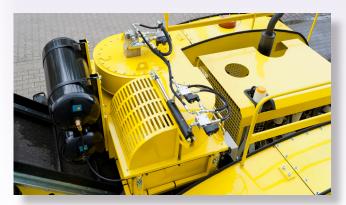

#### Powerful engine

The sweeper is powered with a diesel engine. (Step 3 certified). Equipped with oil cooler as well as oil bath air filter to facilitate powerful and trouble free operation.

#### Simple maintenance

The heart of the sweeper, the electrical and hydraulic valve system is built into a locker, well protected from dust, wetness and damage.

#### Fashioned hydraulic system

EUROPA is equipped with a reliable and advanced hydraulic system.

All operations are easily accessible from the centrally located control unit.