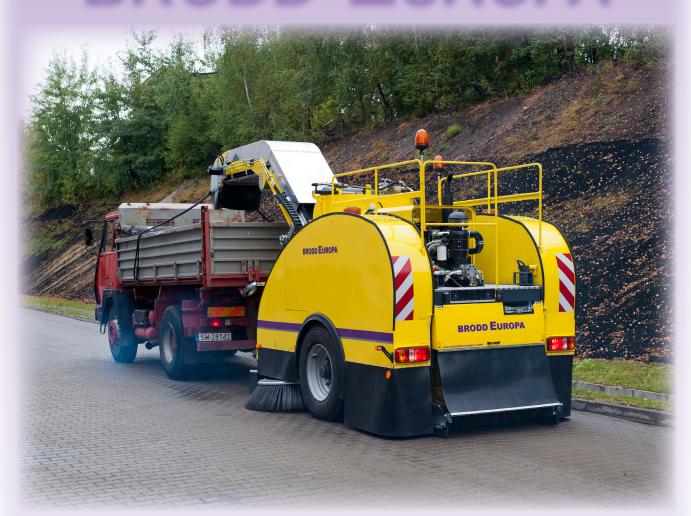

# BRODD EUROPA®

Heavy duty sweeper with 80 km/h transport speed

Sweeping capacity up to 1,2 ton per minute!

## BRODD EUROPA®

The heavy duty, high transport sweeper