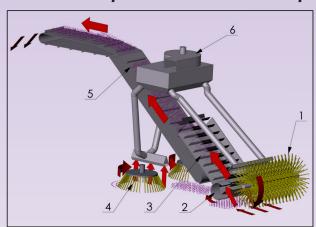

#### Simple, sturdy and silent The elevator principle

Both side brushes (4) sweep the dirt into the middle of the sweeper, the wide roller brush (1) throws the debris up into the feeding screw (2) further up to the elevator (3) equipped with easy replaceable rubber rakes - and the conveyor belt (5) transports it up to the platform body of the truck. The suction system (option) (6) prevents the dust and it *gets clean - faster and even more efficient!* 

#### - The simple and reliable sweeping principle -

- 1. Roller brush
- 2. Feeding worm
- 3. Elevator
- 4. Side brush
- 5. Conveyor belt
- 6. Suction system (option)