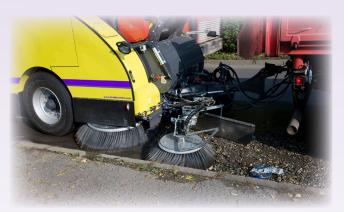

#### "BRODD float" brush suspensions

The side brushes as well as the roller brush adjust automatically the correct pressure to the road surface. Due to the unique "BRODD float" system no manual adjustments of the brush suspension must ever be done.

#### Sprinkler system

The hydraulically driven membrane pump with capacity of maximum 26 l/min forms a water screen in front and around the side brushes.

Another ramp is located in front of the roller brush and effectively prevents from dust.