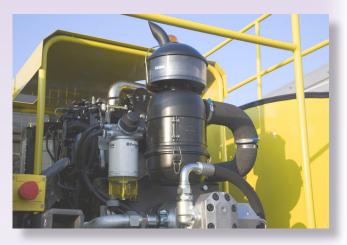

#### Powerful engine

The sweeper is powered with a diesel engine. (Step 3 certified). Equipped with oil cooler as well as oil bath air filter to facilitate powerful and trouble free operation.