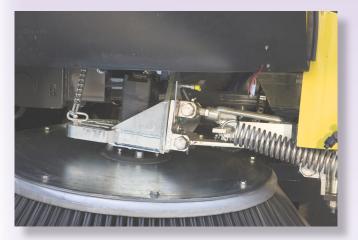

#### "BRODD float" brush suspensions

The side brushes as well as the roller brush adjust automatically the correct pressure to the road surface. Due to the unique "BRODD float" system no manual adjustments of the brush suspension must ever be done.