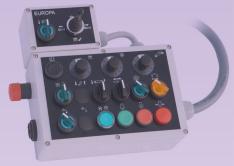

#### Remote control

Easy comfortable remote control unit from the driver's cab with the following functions:

- Light in the on/off buttons
- Engine start/stop
- Sweeping on/off
- Water pump on/off
- Individual speed control of the conveyor belt for full loading on the platform body of the truck
- Beacon lights on/off
- Conveyor up/down
- Side displacement of the draw bar
- Adjusting of tilting angle right side brush
- Breaking up attachment up/down (option)
- Suction unit on/off (option)