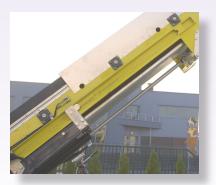

#### Height regulation of the conveyor

Hydraulically regulation allows You to adapt the sweeper to different truck heights.